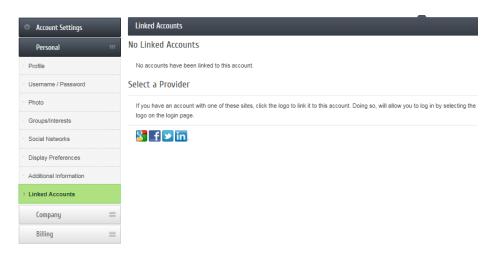

Linked Accounts (you can log into the MIC using Facebook, Twitter, etc.)

From the login you can login using your linked account.