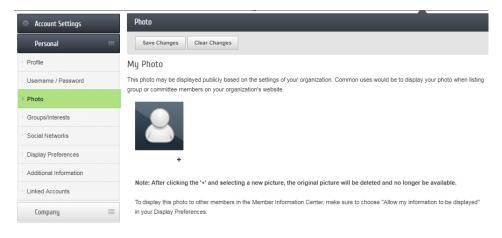

Upload a photo (if you belong to a group and your chamber/association has that group displaying on the website, your photo will be visible there as well)

See what groups or interests you are in or would like to sign up for