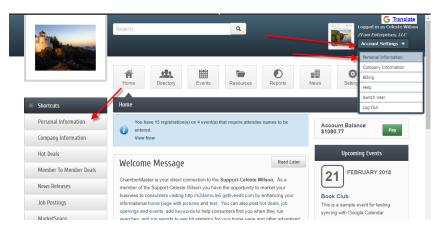

You can either click on the Account Settings > Personal Information or click on Personal Information in the Shortcuts menu on the left side.