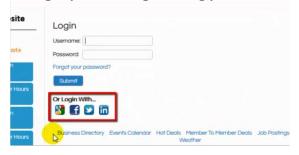

Linked Accounts (you can log into the MIC using Facebook, Twitter, etc.)

From the login you can login using your linked account.