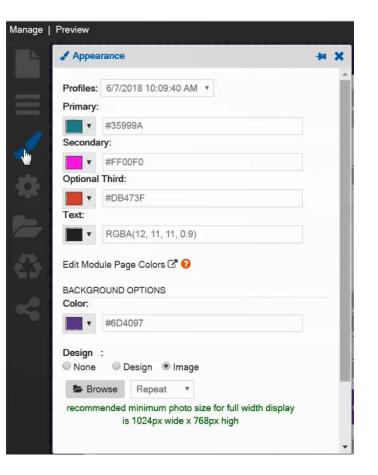

- There are 3 main colors you need to consider when you are designing your website:
  - Choosing a dominant color as your brand color
  - Choosing 1 to 2 accent colors to create a color scheme for your website
  - Choosing a background color to complete your design

- Primary, Secondary, Tertiary you define where these are applied
- Text make it easy to read
- Background solid, patterned or image
- WIKI: <u>Modifying the Website</u> <u>Appearance</u>

- Module Page Colors:
  - Styling options for your website module pages (e.g. Events, Directory, etc.) can be changed in the ISCP including font, color, size and more