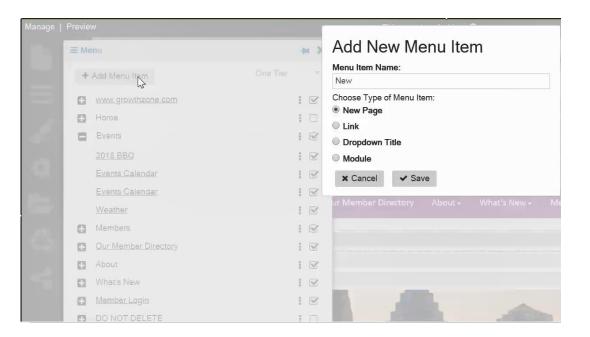

#### Working with Menu Items

- New Page Creates a brand new blank page
- **Dropdown Title** to add new item to the Main Menu
- Link allows you to add a menu item to link to an existing page, a file or website
- Module fed by content from ChamberMaster/MemberZone