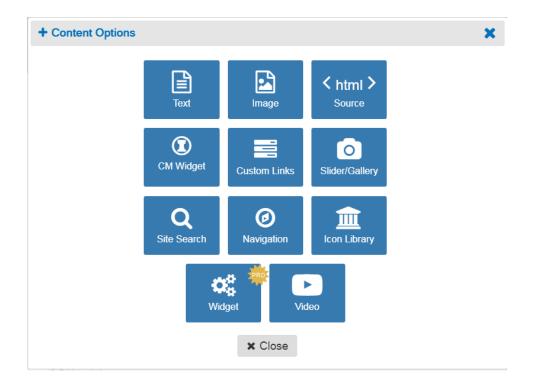

- When in edit mode, various "areas" may be customized with text, images, links, etc.
- NOTE: Areas marked with a globe icon are displayed on all pages, and any changes will be reflected on all pages
- WIKI: <u>Content Options</u>