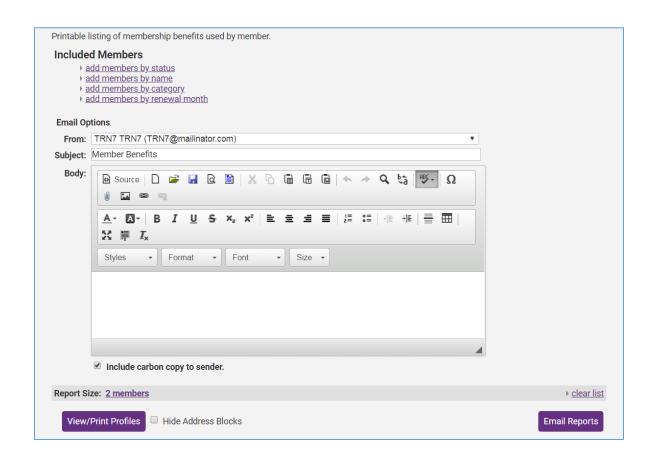

#### 3... Review Member Statistics

Did you know... you can pull all member statistics by Renewal Month through the Member Benefit Batch Print or Email report...

Use the Update your Membership Information template...