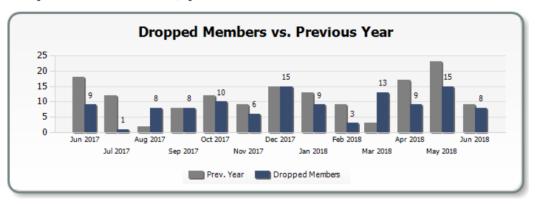

### 1.....Review Retention Rates

#### 1...Review Retention Rates

• Retention rates go up significantly when members are engaged....

| Join and Drop Summary |     |                      |          |
|-----------------------|-----|----------------------|----------|
|                       | YTD | Last Year Comparison | % Change |
| New Members           | 65  | 64                   | 1.6 %    |
| Dropped Members       | 57  | 67                   | 14.9 %   |

#### 1...Review Retention Rates

View retention rate comparisons on the Organizational Dashboard...

## **Executive Summary: Member Retention**

\* Looking at the Join Date of all Member records, regardless of current status

<sup>\*</sup> Looking at the Drop Date of all Member records, regardless of current status