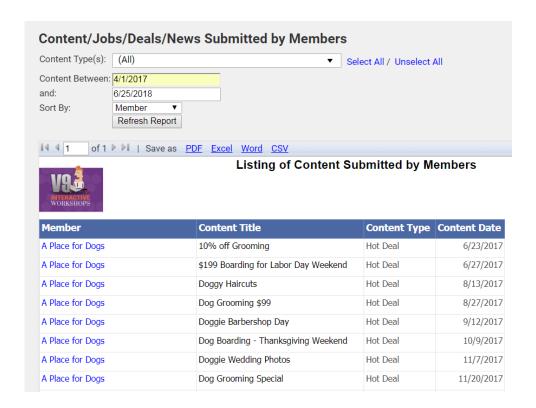

#### 4...Review use of MIC

- Determine member engagement by viewing how often your members suggest content for your website and their member page
- Content/Jobs/Deals/News
  Submitted by Members Report