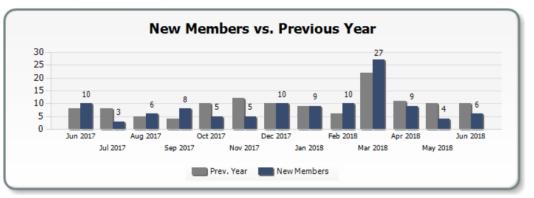

### 1.....Review Retention Rates

#### 1...Review Retention Rates

• Retention rates go up significantly when members are engaged....

| Join and Drop Summary |     |                      |          |
|-----------------------|-----|----------------------|----------|
|                       | YTD | Last Year Comparison | % Change |
| New Members           | 65  | 64                   | 1.6 %    |
| Dropped Members       | 57  | 67                   | 14.9 %   |

#### 1...Review Retention Rates

View retention rate comparisons on the Organizational Dashboard...

## **Executive Summary: Member Retention**

\* Looking at the Join Date of all Member records, regardless of current status

<sup>\*</sup> Looking at the Drop Date of all Member records, regardless of current status