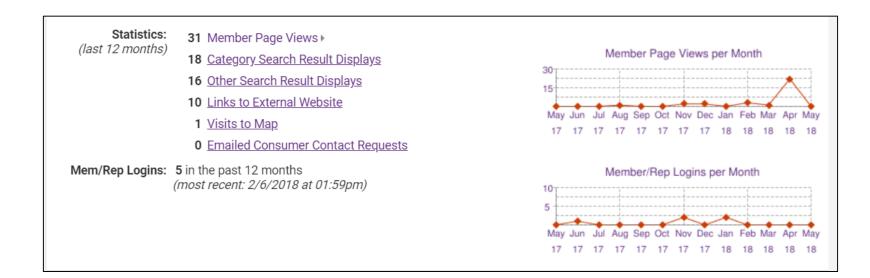

#### 3... Review Member Statistics

Review member <u>statistics</u> to see if they are getting/doing what they joined for....

#### 3... Review Member Statistics

Did you know... you can pull all member statistics by Renewal Month through the Member Benefit Batch Print or Email report...

Use the Update your Membership Information template...