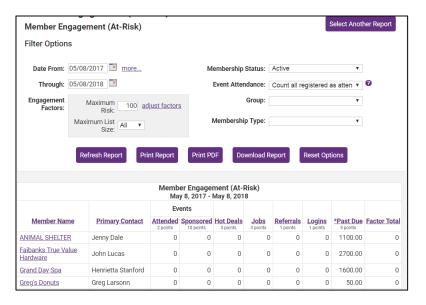

# 2...Identify Most Engaged/At Risk Members

#### 2...Identify Most Engaged/At Risk Members

- Member Engagement (At Risk) report
  - Allows you to configure engagement weighting factors and then find out which members are most at risk