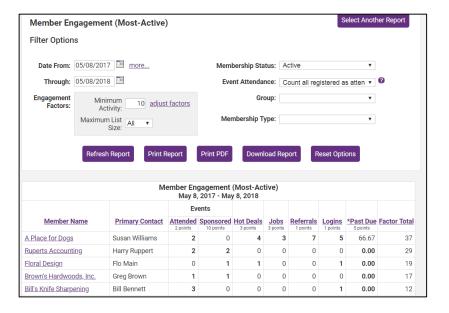

# 2...Identify Most Engaged/At Risk Members

#### 2...Identify Most Engaged/At Risk Members

- Member Engagement (Most Active) report
  - Allows you to configure engagement weighting factors and then find out which members are most engaged